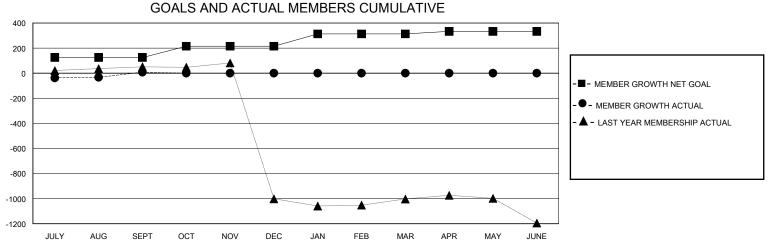

## District 301 E

Results as of: 9/30/2023

| GMT:                                                        |                  |                  | GMT CA        |                                                             |                         |                         |                                                    |  |
|-------------------------------------------------------------|------------------|------------------|---------------|-------------------------------------------------------------|-------------------------|-------------------------|----------------------------------------------------|--|
|                                                             | Club             | S                |               | Members                                                     |                         |                         |                                                    |  |
| RESULTS FOR 2023-2024                                       |                  |                  |               | RESULTS FOR 2023-2024                                       |                         |                         |                                                    |  |
| QUARTER                                                     | NEW CLUB GOAL    | NEW CLUBS        | DROPPED CLUBS | QUARTER MEN                                                 | IBER GROWTH NET<br>GOAL | MEMBER GROWTH<br>ACTUAL | DROPPED<br>MEMBERS ACTUAL<br>(including transfers) |  |
| JULY/AUG/SEPT<br>OCT/NOV/DEC<br>JAN/FEB/MAR<br>APR/MAY/JUNE | 2<br>0<br>2<br>0 | 0<br>0<br>0<br>0 | 1<br>0<br>0   | JULY/AUG/SEPT<br>OCT/NOV/DEC<br>JAN/FEB/MAR<br>APR/MAY/JUNE | 125<br>90<br>98<br>20   | 117<br>0<br>0<br>0      | 89<br>0<br>0<br>0                                  |  |